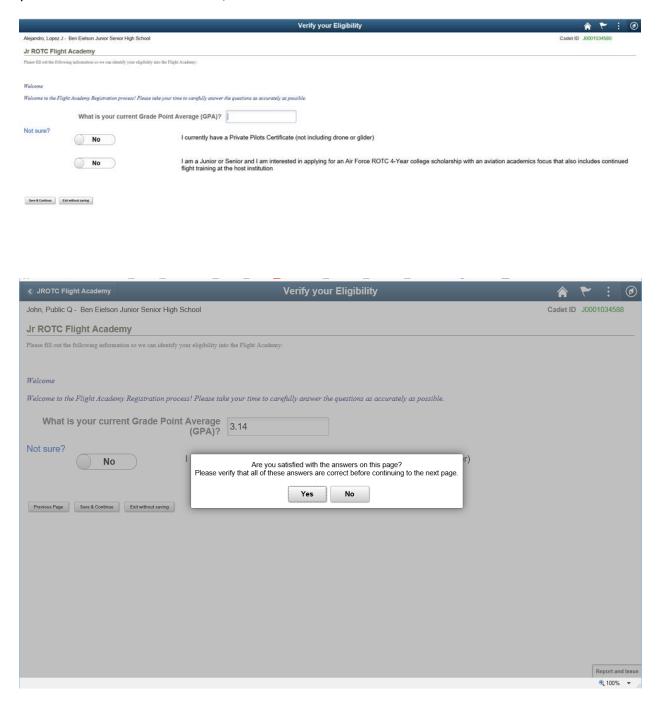

#### **Verify your Eligibility**

Once the system has identified you, the next page will ask you for information used to verify your eligibility. Please make sure you the information is accurate before continuing to the next page. Once you have entered this information, click *Save and Continue*.