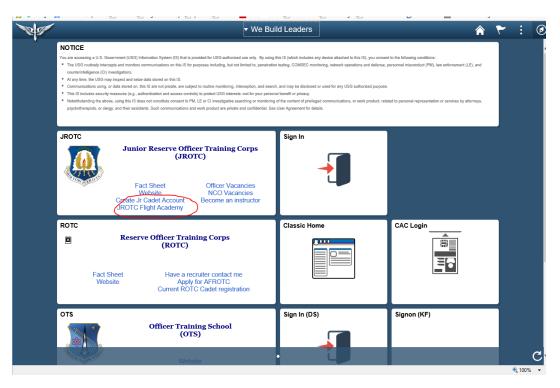

In order to apply you will need to go to the Holm Center Portal at <u>https://wings.holmcenter.com</u>. On the Holm Center Portal page, there is a link to apply for the application:

Flight Academy Cadet Guide

#### **Application Introduction / Overview**

After you have read over the application guidelines you can select Begin Application to get started.

| ✓ JROTC Flight Academy                                                                                | JROTC Flight Academy                                       | â       | ٢  | : @ |
|-------------------------------------------------------------------------------------------------------|------------------------------------------------------------|---------|----|-----|
| Welcome to the Flight Ac                                                                              | ademy Application Process.                                 |         |    |     |
| Who may apply?<br>1. Sophomere, Janier, and Senier Air Fere                                           | or Junior Reserve Officer Training Corps (AFJROTC) Cadets. |         |    |     |
| obtained.<br>2. Possens a current (within first 43 days o<br>3. Have a cumulative grade point average |                                                            | 20 is : |    |     |
| Begin Application                                                                                     | Exit                                                       |         |    |     |
|                                                                                                       |                                                            |         |    |     |
|                                                                                                       |                                                            |         |    |     |
|                                                                                                       |                                                            |         |    |     |
|                                                                                                       |                                                            |         |    |     |
|                                                                                                       |                                                            |         |    |     |
|                                                                                                       |                                                            |         |    |     |
|                                                                                                       |                                                            |         |    |     |
|                                                                                                       |                                                            |         |    |     |
|                                                                                                       |                                                            |         |    |     |
|                                                                                                       |                                                            |         | Re |     |